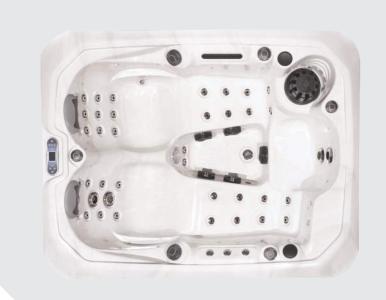

# Premium Range **Arizona**

#### **FEATURED JETS**

43 Total Jets

 $4 \times 3.5$  inch Jets

39 x 2 inch Jets

## **FEATURES**

| People                     | 3                          |
|----------------------------|----------------------------|
| Dimensions                 | 84 x 64 x 35 inch          |
| Seat layout                | 1 seat + 2 loungers        |
| LED Lighting               | ✓ Premium                  |
| Music                      | Bluetooth                  |
| Ozone                      | ✓                          |
| Insulation                 | Platinum Premium Shield    |
| Electrical Supply Required | 50 Amp / 220V              |
| Heater                     | 5.5kw                      |
| Pumps                      | 2 x 5 BHP, 2 HP continuous |
| Circulation Pump           | 1 x 0.53 HP                |