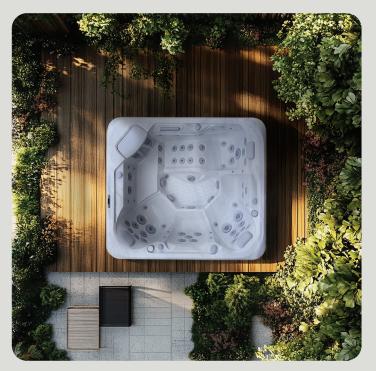

## Aspen

Inspired by the quiet strength and beauty of the aspen tree, this hot tub brings nature's resilience into your wellness routine. The Aspen model offers a luxurious experience with a focus on relaxation and balance, creating a peaceful sanctuary for body and mind, while evoking the calm of a forest retreat.

## Specifications

| People            | 6                     |
|-------------------|-----------------------|
| Dimensions        | 91 x 79 x 37 inch     |
| Seat Layout       | 5 Seats + 1 Lounger   |
| Dry / Wet Weight  | 734 lbs / 3600 lbs    |
| Water Capacity    | 343 Gallons           |
| LED Lighting      | Yes                   |
| Jets              | 46                    |
| Controls          | Gecko K506            |
| Electrical Supply | 60 Amp / 220V         |
| Heater            | Gecko 4 kw / 220V     |
| Pumps             | 2 x 6 BHP, 3 HP cont. |
| Circulation Pump  | 1 x 0.35 HP           |
| Filters Required  | SS01 x 2              |