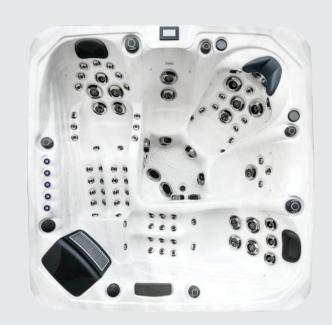

#### **FEATURED JETS**

86 Total Jets

2 x 7 inch Jets

15 x 5 inch Jets

8 x 3.5 inch Jets

61 x 2 inch Jets

## **FEATURES**

| People                     | 5                          |
|----------------------------|----------------------------|
| Dimensions                 | 88 x 88 x 37 inch          |
| Seat layout                | 3 seats + 2 loungers       |
| LED Lighting               | ✓ Premium                  |
| Music                      | Bluetooth                  |
| Ozone                      | ✓                          |
| Insulation                 | Platinum Premium Shield    |
| Electrical Supply Required | 60 Amp / 220V              |
| Heater                     | 5.5kw                      |
| Pumps                      | 3 x 6 BHP, 3 HP continuous |
| Circulation Pump           | 1 x 0.53 HP                |