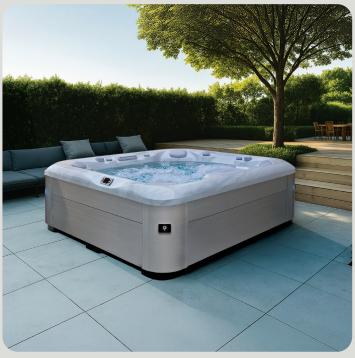

NaturaBalance

Calma

Derived from the Latin word for "calm," Calma offers the ultimate in relaxation and serenity. This hot tub promotes peacefulness and well-being with its smooth, gentle jets and spacious design. Let the stress melt away as you immerse yourself in the tranquillity and rejuvenating effects of Calma.

## Specifications

| People            | 7                     |
|-------------------|-----------------------|
| Dimensions        | 84 x 84 x 37 inch     |
| Seat Layout       | 7 Seats               |
| Dry / Wet Weight  | 774 lbs / 3419 lbs    |
| Water Capacity    | 317 Gallons           |
| LED Lighting      | Yes                   |
| Jets              | 37                    |
| Controls          | Gecko K506            |
| Electrical Supply | 60 Amp / 220V         |
| Heater            | Gecko 4 kw / 220V     |
| Pumps             | 2 x 6 BHP, 3 HP cont. |
| Circulation Pump  | 1 x 0.35 HP           |
| Filters Required  | SS01 × 2              |