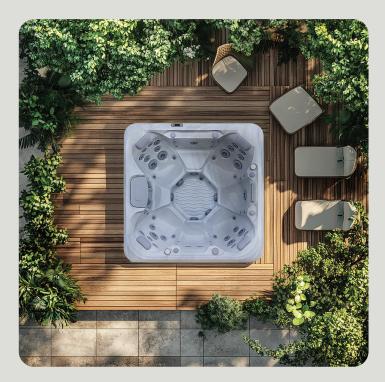

NaturaBalance

Calma

Derived from the Latin word for "calm," Calma offers the ultimate in relaxation and serenity. This hot tub promotes peacefulness and well-being with its smooth, gentle jets and spacious design. Let the stress melt away as you immerse yourself in the tranquillity and rejuvenating effects of Calma.

## Specifications

| People            | 7                     |
|-------------------|-----------------------|
| Dimensions        | 84 x 84 x 37 inch     |
| Seat Layout       | 7 Seats               |
| Dry / Wet Weight  | 774 lbs / 3419 lbs    |
| Water Capacity    | 317 Gallons           |
| LED Lighting      | Yes                   |
| Jets              | 37                    |
| Controls          | Gecko K506            |
| Electrical Supply | 60 Amp / 220V         |
| Heater            | Gecko 4 kw / 220V     |
| Pumps             | 2 x 6 BHP, 3 HP cont. |
| Circulation Pump  | 1 x 0.35 HP           |
| Filters Required  | SS01 × 2              |