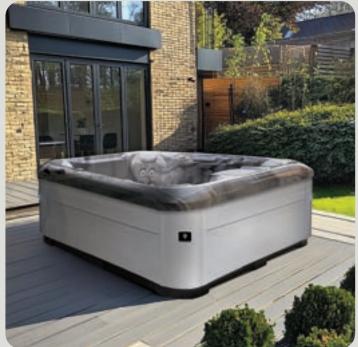

## Cove

The Cove hot tub is your personal oasis, symbolizing a sheltered and peaceful escape. Designed for comfort and serenity, its soothing water jets and cosy design create a safe space where you can unwind and recharge. Enjoy the calming power of water in your own secluded retreat.