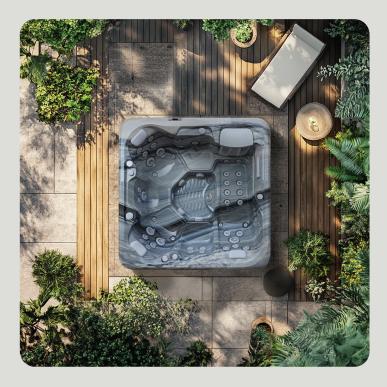

## NaturaBalance

Eden

Inspired by paradise itself, the Eden hot tub offers an immersive experience in natural beauty and comfort. With its therapeutic jets and elegant design, Eden transports you to a world of relaxation, where nature's harmony and tranquillity combine to offer an idyllic retreat from the stresses of daily life.

## Specifications

| People            | 6                     |
|-------------------|-----------------------|
| Dimensions        | 84 x 84 x 37 inch     |
| Seat Layout       | 5 Seats + 1 Lounger   |
| Dry / Wet Weight  | 754 lbs / 3401 lbs    |
| Water Capacity    | 317 Gallons           |
| LED Lighting      | Yes                   |
| Jets              | 42                    |
| Controls          | Gecko K506            |
| Electrical Supply | 60 Amp / 220V         |
| Heater            | Gecko 4 kw / 220V     |
| Pumps             | 2 x 6 BHP, 3 HP cont. |
| Circulation Pump  | 1 x 0.35 HP           |
| Filters Required  | SS01 x 2              |