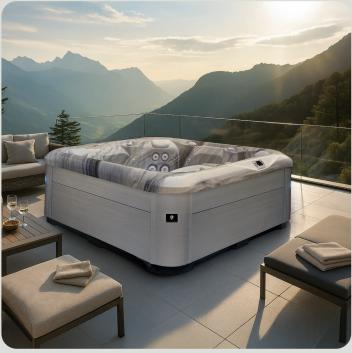

## NaturaBalance

Eden

Inspired by paradise itself, the Eden hot tub offers an immersive experience in natural beauty and comfort. With its therapeutic jets and elegant design, Eden transports you to a world of relaxation, where nature's harmony and tranquillity combine to offer an idyllic retreat from the stresses of daily life.

## Specifications

| People            | 6                     |
|-------------------|-----------------------|
| Dimensions        | 84 x 84 x 37 inch     |
| Seat Layout       | 5 Seats + 1 Lounger   |
| Dry / Wet Weight  | 754 lbs / 3401 lbs    |
| Water Capacity    | 317 Gallons           |
| LED Lighting      | Yes                   |
| Jets              | 42                    |
| Controls          | Gecko K506            |
| Electrical Supply | 60 Amp / 220V         |
| Heater            | Gecko 4 kw / 220V     |
| Pumps             | 2 x 6 BHP, 3 HP cont. |
| Circulation Pump  | 1 x 0.35 HP           |
| Filters Required  | SS01 x 2              |