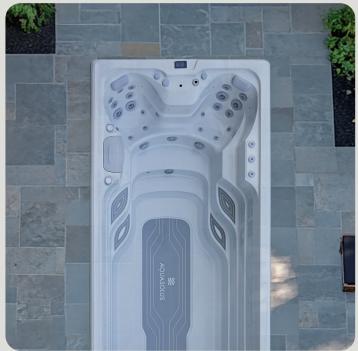

## Flow

The Flow swim spa brings the essence of natural rivers into your backyard with its innovative river jet technology. This system offers a unique countercurrent experience, allowing you to swim against adjustable streams of water that mimic the feel of a flowing river.

## Specifications

| People            | 2 + Swimmer           |
|-------------------|-----------------------|
| Dimensions        | 232 x 90 x 61 inch    |
| Seat Layout       | 2 Seats               |
| Dry / Wet Weight  | 3439 lbs / 29013 lbs  |
| Water Capacity    | 3064 Gallons          |
| LED Lighting      | Yes                   |
| Jets              | 25                    |
| Controls          | Gecko K1001           |
| Electrical Supply | 60 Amp / 220V         |
| Heater            | Gecko 4 kw / 220V     |
| Pumps             | 3 x 6 BHP, 3 HP cont. |
| Circulation Pump  | 1 x 0.35 HP           |
| Filters Required  | SS01 x 2              |