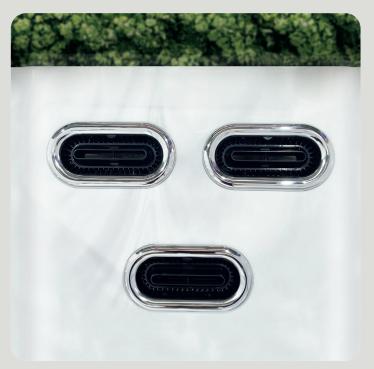

## Flow

The Flow swim spa brings the essence of natural rivers into your backyard with its innovative river jet technology. This system offers a unique countercurrent experience, allowing you to swim against adjustable streams of water that mimic the feel of a flowing river.