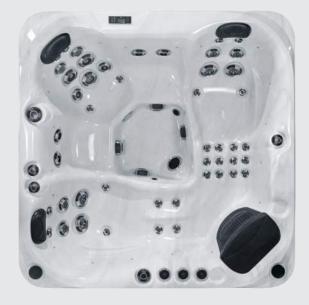

## FEATURES

| People                     | 5                          |
|----------------------------|----------------------------|
| Dimensions                 | 79 x 79 x 35 inch          |
| Seat layout                | 3 seats + 2 loungers       |
| LED Lighting               | 1                          |
| Music                      | Joyonway Bluetooth         |
| Ozone                      | ✓                          |
| Insulation                 | Platinum Premium Shield    |
| Electrical Supply Required | 50 Amp / 220V              |
| Heater                     | 5.5kw                      |
| Pumps                      | 2 x 5 BHP, 2 HP continuous |
| Circulation Pump           | 1 x 0.5 HP                 |