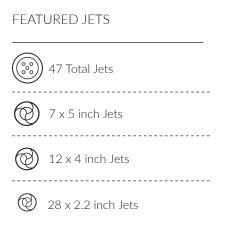

## FEATURES

| People                     | 5                          |
|----------------------------|----------------------------|
| Dimensions                 | 79 x 79 x 35 inch          |
| Seat layout                | 3 seats + 2 loungers       |
| LED Lighting               | 1                          |
| Music                      | Joyonway Bluetooth         |
| Ozone                      | ✓                          |
| Insulation                 | Platinum Premium Shield    |
| Electrical Supply Required | 50 Amp / 220V              |
| Heater                     | 5.5kw                      |
| Pumps                      | 2 x 5 BHP, 2 HP continuous |
| Circulation Pump           | 1 x 0.5 HP                 |