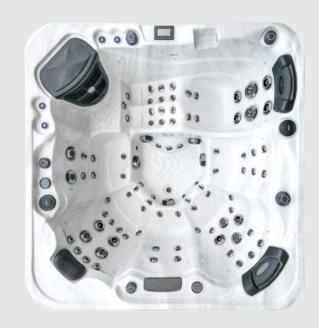

# Premium Range **Infinity**

#### **FEATURED JETS**

91 Total Jets

2 x 5 inch lets

14 x 3.5 inch Jets

75 x 2 inch Jets

# **FEATURES**

| People                     | 6                          |
|----------------------------|----------------------------|
| Dimensions                 | 83 x 83 x 37 inch          |
| Seat layout                | 5 seats + 1 lounger        |
| LED Lighting               | ✓ Premium                  |
| Music                      | Bluetooth                  |
| Ozone                      | ✓                          |
| Insulation                 | Platinum Premium Shield    |
| Electrical Supply Required | 50 Amp / 220V              |
| Heater                     | 5.5kw                      |
| Pumps                      | 2 x 6 BHP, 3 HP continuous |
| Circulation Pump           | 1 x 0.5 HP                 |