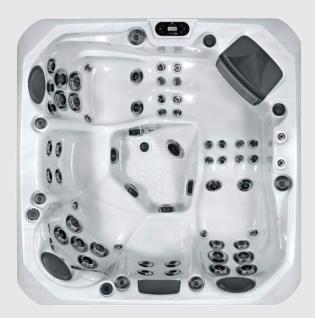

# Premium Range Marseille

#### FEATURED JETS

|   | 58 Total Jets      |
|---|--------------------|
| 0 | 1 x 7 inch Jets    |
| 0 | 13 x 5 inch Jets   |
| 0 | 21 x 3.5 inch Jets |
| 0 | 23 x 2 inch Jets   |

## FEATURES

| People                     | 5                          |
|----------------------------|----------------------------|
| Dimensions                 | 79 x 79 x 37 inch          |
| Seat layout                | 3 seats + 2 loungers       |
| LED Lighting               | ✓ Premium                  |
| Music                      | Bluetooth                  |
| Ozone                      | $\checkmark$               |
| Insulation                 | Platinum Premium Shield    |
| Electrical Supply Required | 50 Amp / 220V              |
| Heater                     | 5.5kw                      |
| Pumps                      | 2 x 5 BHP, 2 HP continuous |
| Circulation Pump           | 1 x 0.5 HP                 |