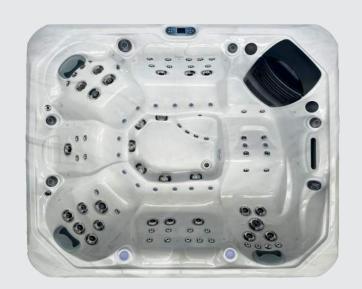

# Premium Range **Maximus**

#### **FEATURED JETS**

84 Total Jets

4 x 5 inch Jets

18 x 3.5 inch Jets

62 x 2 inch Jets

# **FEATURES**

| People                     | 8                          |
|----------------------------|----------------------------|
| Dimensions                 | 102 x 87 x 37 inch         |
| Seat layout                | 7 seats + 1 lounger        |
| LED Lighting               | ✓ Premium                  |
| Music                      | Bluetooth                  |
| Ozone                      | ✓                          |
| Insulation                 | Platinum Premium Shield    |
| Electrical Supply Required | 60 Amp / 240V              |
| Heater                     | 5.5kw                      |
| Pumps                      | 3 x 5 BHP, 2 HP continuous |
| Circulation Pump           | 1 x 0.53 HP                |