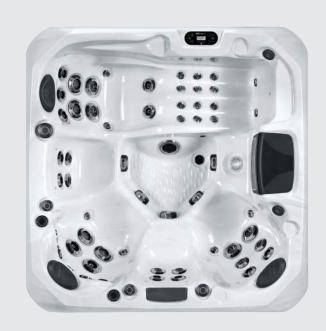

# Premium Range Monaco

#### **FEATURED JETS**

53 Total Jets

1 x 7 inch Jets

10 x 5 inch Jets

21 x 3.5 inch Jets

21 x 2 inch Jets

# **FEATURES**

| People                     | 5                          |
|----------------------------|----------------------------|
| Dimensions                 | 79 x 79 x 37 inch          |
| Seat layout                | 4 seats + 1 lounger        |
| LED Lighting               | ✓ Premium                  |
| Music                      | Bluetooth                  |
| Ozone                      | ✓                          |
| Insulation                 | Platinum Premium Shield    |
| Electrical Supply Required | 50 Amp / 220V              |
| Heater                     | 5.5kw                      |
| Pumps                      | 2 x 5 BHP, 2 HP continuous |
| Circulation Pump           | 1 x 0.5 HP                 |