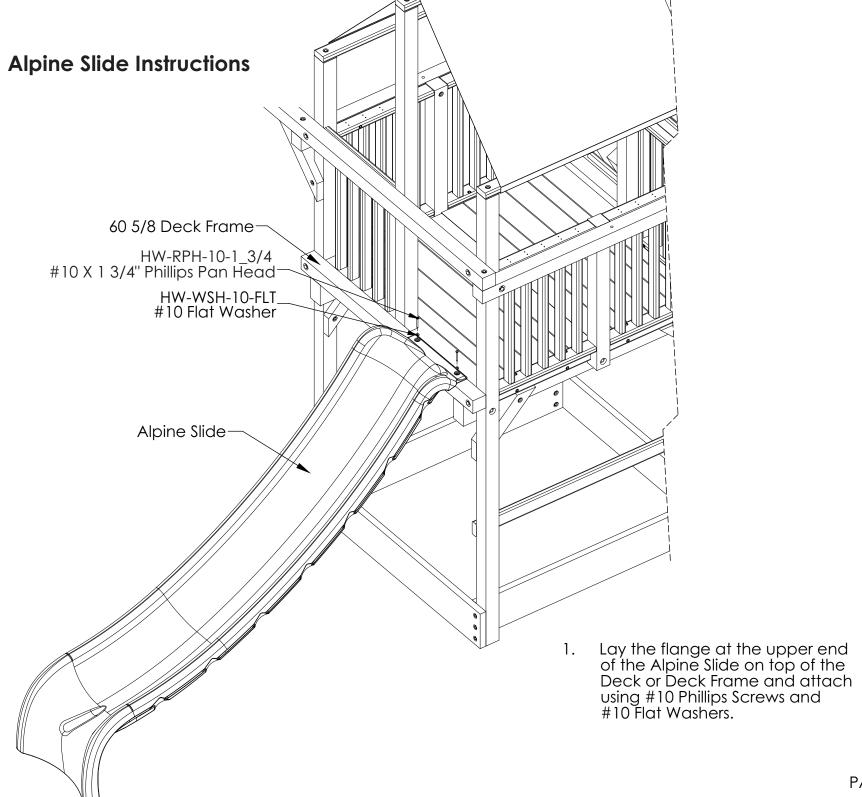

# WOODPLAY®

## **2016 WARRANTY**

### **5 Year Warranty**

Subject to proper installation and normal residential use, Woodplay warrants, subject to the limitations stated below, to the original retail purchaser, all chain, seats, swing hangers, hardware, metal braces, ropes and accessories to be free from defects in material and workmanship for a period of **five years** from date of purchase. Cracks in non-functional plastic components are not considered defects in materials and workmanship if they do not affect the functionality of the playset. Merchandise covered under this limited **five-year** warranty will, at our option, be repaired or replaced, excluding any freight or labor fees.

#### 15 Year warranty

In addition, for **Fifteen years** after the original purchase date of our