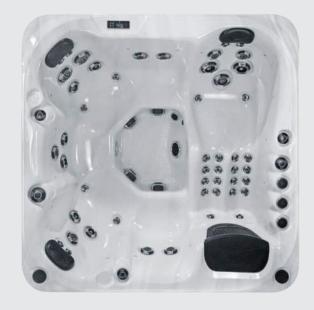

# FEATURES

| People                     | 6                          |
|----------------------------|----------------------------|
| Dimensions                 | 79 x 79 x 35 in            |
| Seat layout                | 5 seats + 1 lounger        |
| LED Lighting               | $\checkmark$               |
| Music                      | Joyonway Bluetooth         |
| Ozone                      | $\checkmark$               |
| Insulation                 | Platinum Premium Shield    |
| Electrical Supply Required | 50 Amp / 220V              |
| Heater                     | 5.5kw                      |
| Pumps                      | 2 x 5 BHP, 2 HP continuous |
| Circulation Pump           | 1 x 0.5 HP                 |