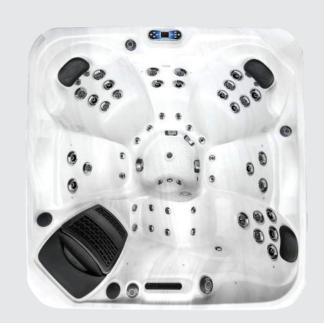

# Premium Range **Santorini**

#### **FEATURED JETS**

52 Total Jets

3 x 5 inch Jets

20 x 3.5 inch Jets

29 x 2 inch Jets

# **FEATURES**

| People                     | 6                          |
|----------------------------|----------------------------|
| Dimensions                 | 83 x 83 x 37 inch          |
| Seat layout                | 5 seats + 1 lounger        |
| LED Lighting               | ✓ Premium                  |
| Music                      | Bluetooth                  |
| Ozone                      | ✓                          |
| Insulation                 | Platinum Premium Shield    |
| Electrical Supply Required | 50 Amp / 220V              |
| Heater                     | 5.5kw                      |
| Pumps                      | 2 x 5 BHP, 2 HP continuous |
| Circulation Pump           | 1 x 0.5 HP                 |