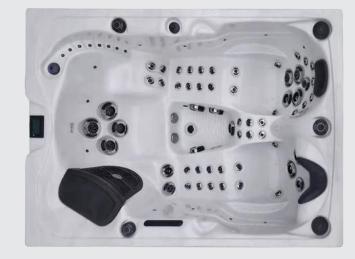

## **FEATURES**

| People                     | 3                          |
|----------------------------|----------------------------|
|                            | 07. (4. 05.)               |
| Dimensions                 | 87 x 61 x 35 inch          |
| Seat layout                | 1 seat + 2 loungers        |
| LED Lighting               | ✓ Premium                  |
| Music                      | Bluetooth                  |
| Ozone                      | $\checkmark$               |
| Insulation                 | Platinum Premium Shield    |
| Electrical Supply Required | 50 Amp / 220V              |
| Heater                     | 5.5kw                      |
| Pumps                      | 2 x 6 BHP, 3 HP continuous |
| Circulation Pump           | 1 x 0.53 HP                |