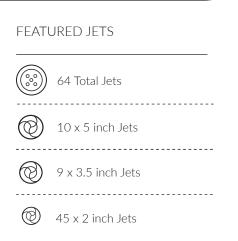

# Premium Range **Topaz**





## **FEATURES**

| People                     | 3                          |
|----------------------------|----------------------------|
|                            | 07. (4. 05.)               |
| Dimensions                 | 87 x 61 x 35 inch          |
| Seat layout                | 1 seat + 2 loungers        |
| LED Lighting               | ✓ Premium                  |
| Music                      | Bluetooth                  |
| Ozone                      | $\checkmark$               |
| Insulation                 | Platinum Premium Shield    |
| Electrical Supply Required | 50 Amp / 220V              |
| Heater                     | 5.5kw                      |
| Pumps                      | 2 x 6 BHP, 3 HP continuous |
| Circulation Pump           | 1 x 0.53 HP                |