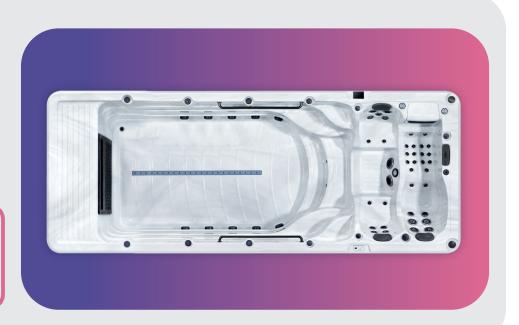

## **Specifications**

| People            | 3                      | Dry/Wet Weight    | 2,755 lbs / 23,038 lbs  |
|-------------------|------------------------|-------------------|-------------------------|
| Dimensions        | 224.4 x 88.6 x 59 inch | Water Capacity    | 2,430 Gallons           |
| Total Jets        | 39                     | Insulation        | Platinum Premium Shield |
| Seat layout       | 2 seats + 1 lounger    | Electrical Supply | 2 x 50 Amp / 220V       |
| LED Lighting      | ✓                      | Heater            | 2 x 5.5 kw              |
| Music System      | Bluetooth              | Pumps             | 1 x 6 BHP, 3 HP cont    |
| Water Care System | SW Ozone               | Pumps (Swim)      | Turbine                 |
| Controls          | Spa Touch 2T           | Circulation Pump  | 1 x 1 HP                |