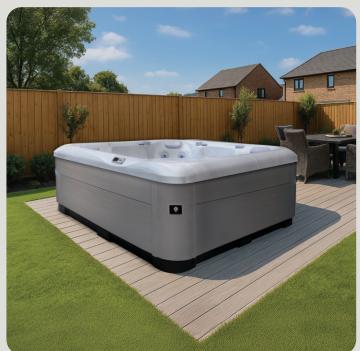

## Zephyr

Feel the refreshing touch of a gentle breeze with the Zephyr hot tub. Designed to evoke lightness and freedom, this model offers a peaceful sanctuary with its cooling jets and spacious seating, perfect for relaxing after a long day. Let the Zephyr transport you to a state of tranquillity and refreshment.