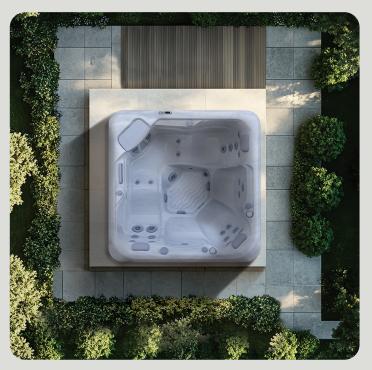

## Zephyr

Feel the refreshing touch of a gentle breeze with the Zephyr hot tub. Designed to evoke lightness and freedom, this model offers a peaceful sanctuary with its cooling jets and spacious seating, perfect for relaxing after a long day. Let the Zephyr transport you to a state of tranquillity and refreshment.

## Specifications

| People            | 5                    |
|-------------------|----------------------|
| Dimensions        | 84 x 84 x 35 inch    |
| Seat Layout       | 3 Seats + 2 Loungers |
| Dry / Wet Weight  | 635 lbs / 3501 lbs   |
| Water Capacity    | 343 Gallons          |
| LED Lighting      | Yes                  |
| Jets              | 26                   |
| Controls          | Gecko K330           |
| Electrical Supply | 15 Amp / 110V        |
| Heater            | Gecko 4 kw / 110V    |
| Pumps             | 1x5BHP,2HP cont.     |
| Circulation Pump  | 1 x 0.35 HP          |
| Filters Required  | SS01 x 2             |